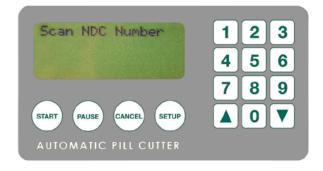

#### SIMPLICITY IS KEY IN THREE STEPS

- Scan medication barcode
- Enter quantity
- Press start

 Medication dispenses into drawer below