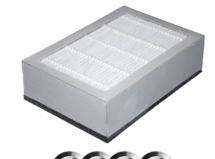

# Parata BullsEye® AUTOMATIC TABLET SPLITTER

| FUNCTION     | SPECIFICATIONS                                                                                             |
|--------------|------------------------------------------------------------------------------------------------------------|
| Size         | 15 <sup>7</sup> / <sub>8</sub> "W × 10 <sup>5</sup> / <sub>16</sub> "D × 17 <sup>3</sup> / <sub>4</sub> "H |
| Speed        | Maximum of 16 pills/minute                                                                                 |
| Filter       | Replaceable HEPA filter                                                                                    |
| Blade        | Replaceable blade                                                                                          |
| Power Source | 115/230 VAC, 50/60Hz, 20W                                                                                  |

### **ACCESSORIES**

**Medication Canister** 

4 HEPA Filters & 4 Blades

**HEPA Vacuum** System