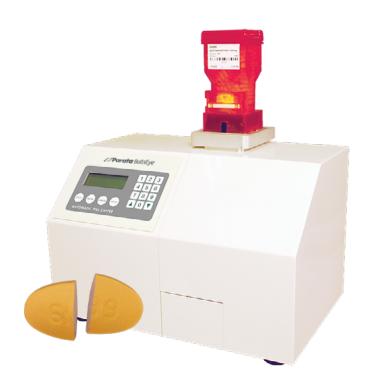

## Parata BullsEye® AUTOMATIC TABLET SPLITTER

### PREMIUM TABLET SPLITTING ACCURACY WITH HANDS-FREE OPERATION

- Labor savings on manual splitting
- Space savings by reducing the quantity of strengths of medications you need to carry on your formulary
- Cost savings by splitting larger, comparably priced tablets into two equal half tablets
- Increases in patient safety by splitting tablets more precisely and ensuring patients get appropriate doses
- Split tablets for patients who have trouble swallowing larger tablets
- Easy-to-clean, small tabletop design
- Automation allows hands-free operation for quick and accurate bulk splitting

#### SIMPLICITY IS KEY IN THREE STEPS

- Scan medication barcode
- Enter quantity
- Press start

 Medication dispenses into drawer below

# Parata BullsEye® AUTOMATIC TABLET SPLITTER

| FUNCTION     | SPECIFICATIONS                                                                                             |
|--------------|------------------------------------------------------------------------------------------------------------|
| Size         | 15 <sup>7</sup> / <sub>8</sub> "W × 10 <sup>5</sup> / <sub>16</sub> "D × 17 <sup>3</sup> / <sub>4</sub> "H |
| Speed        | Maximum of 16 pills/minute                                                                                 |
| Filter       | Replaceable HEPA filter                                                                                    |
| Blade        | Replaceable blade                                                                                          |
| Power Source | 115/230 VAC, 50/60Hz, 20W                                                                                  |